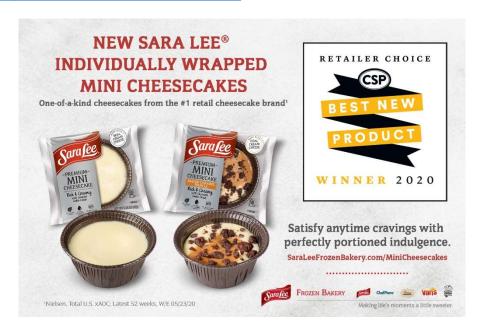

## SARA LEE MINI CHEESECAKES AWARDED CSP'S 2020 RETAILER CHOICE BEST NEW PRODUCT

**Oakbrook Terrace, Ill. – November 5, 2020** – Sara Lee Frozen Bakery is thrilled to announce our new Sara Lee<sup>®</sup> Individually Wrapped Mini Cheesecakes have been named the Foodservice product winner in *CSP's* 2020 Retailer Choice Best New Products Contest (BNPC)!

The BNPC recognizes the most innovative and inspiring product launches from the past year with winning products selected by c-store retailers. Our new Sara Lee Individually Wrapped Mini Cheesecakes are perfectly portioned to satisfy anytime cravings and feature our innovative Peel & Plate™ format for easy anytime eating.

To find out more about our new Sara Lee Individually Wrapped Mini Cheesecakes visit <a href="https://saraleefrozenbakery.com/foodservice/iw-mini-cheesecakes">https://saraleefrozenbakery.com/foodservice/iw-mini-cheesecakes</a>